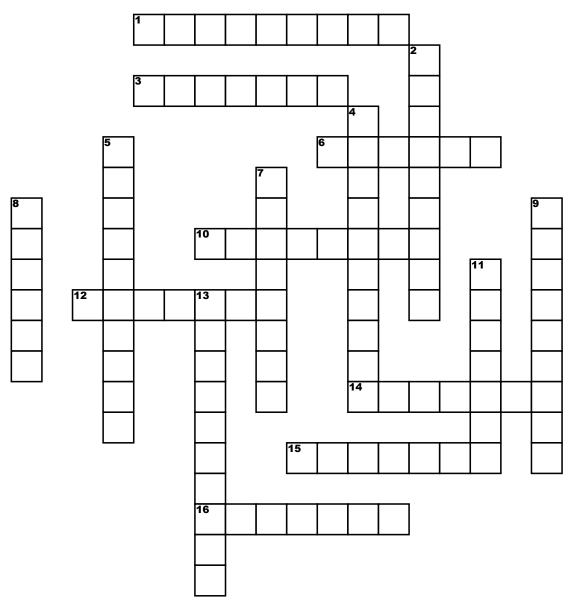

## **100 points Crossword Puzzle Samuel**

## **Across**

- 1. He is not able to be relied on.
- 3. This is weird.
- **6.** When a team cheated and they won.
- **10.** I don't agree with you
- **12.** These teams are not the same amount.
- **14.** I am not able to do lots of things.

- **15.** I am mad this day is horrible
- **16.** I don't like you anymore.

## **Down**

- **2.** In a blink of an eye you will be gone.
- 4. The class had to be cut short.
- **5.** He just lost connection.

- 7. Let's make this new information known.
- 8. A cow is different from a monkey.
- 9. Why did you lie to me.
- 11. You did not do your supposed to do.
- **13.** When someone is mean or a bully.