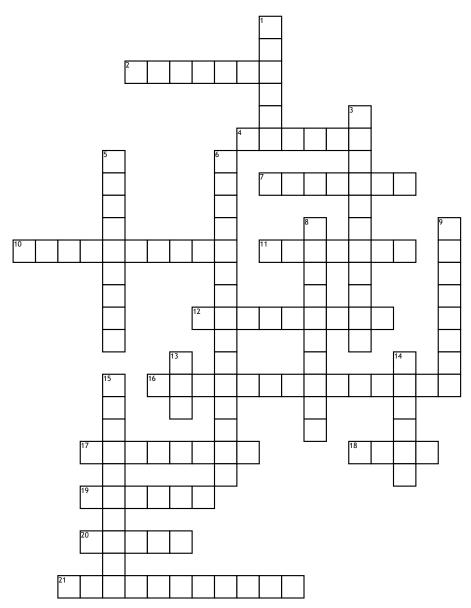

## 4 crossword challenge

## Across

- **2.** I have many sides and not only good ones
- **4.** used to measure the size of an object or a distance
- **7.** it's something we have to solve
- **10.** is a geometric shape who look like a peace of pizza. (two words merged)
- **11.** It is the result of a multiplication
- **12.** a metric unit of length equal to 1,000 metres
- **16.** operation when you use the word "times"

- **17.** It can be used to represent an infinity of numbers
- **18.** This is the chosen number divided by 2.
- **19.** unit of temperature
- **20.** a unit which measures how heavy a person or object it
- **21.** Like a normal science but cooler

## Down

- 1. unit of time which is equal to 60 seconds
- **3.** family of numbers serve to calculate the age of my mother (two words merged)
- 5. Shape of a football ground

- **6.** you use me when you can't convert meters to kilometers (two words merged)
- **8.** A way to transform one unit into another.
- **9.** way to present the ersult of two intergers division
- **13.** result of an addition.
- **14.** Shape of the moon, every 29 days
- **15.** i need to be found to use the Pythagorean theorem (two words merged)