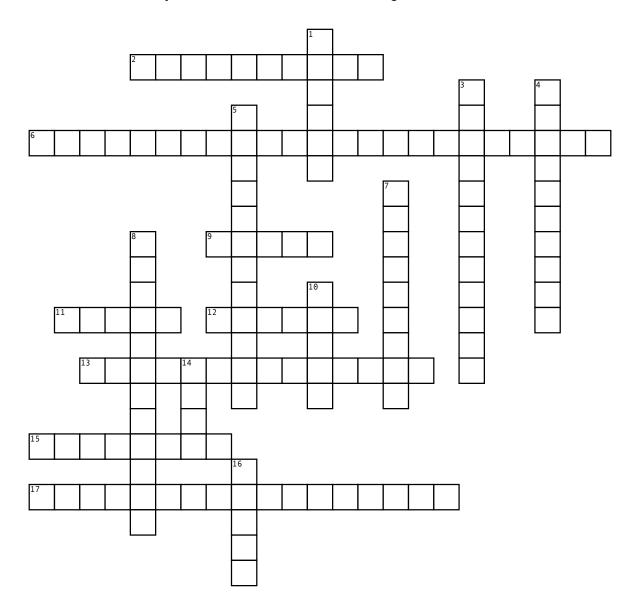

## <u>Across</u>

- 2. Re-constructed wonder of Babylon decorated with lions, bulls, and dragons (2)
- **6.** Built for

Nebuchadnezzar's wife (4)

9. Warned the city of

- **9.** Warned the city of Nineveh of God's coming judgement
- 11. Prophesied that Nineveh would fall
- **12.** Brave Israelite girl who helped save her people from disaster

- 13. Deported the inhabitants of Judah
- **15.** Group that invaded Babylon
- **17.** Began the conquest of the Assyrian Empire

## <u>Down</u>

- 1. Adviser to both Belshazzar and Nebuchadnezzar
- **3.** Deported the ten tribes of the Northern Kingdom
- **4.** Saw the handwriting on the wall during a great feast

- **5.** Lead the Chaldeans in their conquer of Mesopotamia
- 7. Highway of the Persian Empire (2)
- **8.** Owned an extensive library of 100K cuneiform tablets
- **10.** Group that invaded Babylon
- **14.** Features the image of a Persian king riding a chariot
- **16.** The most important source for knowledge of history