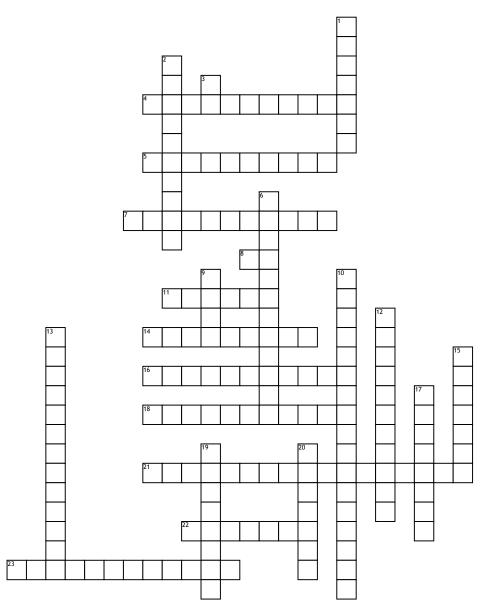

## 8th Vocab Review

## **Across**

- 4. dark to light shading
- 5. ##########
- 7. thick and thin line
- 8. a form is
- **11.** acrylic, paint you can not see through
- **14.** square, triangle, rectangle
- **16.** watercolor, paint you can see through

- 18. WW.
- **21.** drawing with 2 vanishing points
- **22.** line where the sky meets land
- **23.** unbalanced, not equal on both sides

## Down

- 1. abcabcabcabcabc
- **2.** front area of a drawing closest to the viewer
- 3. a drawing is \_\_\_\_\_

- 6. center of a drawing
- 9. red yellow orange
- **10.** drawing with 1 vanishing point
- 12. the same on both sides
- **13.** opposites on the color wheel
- 15. repeated scrible line
- 17. what type of line is this I
- **19.** what type of line is this
- 20. blob like shapes