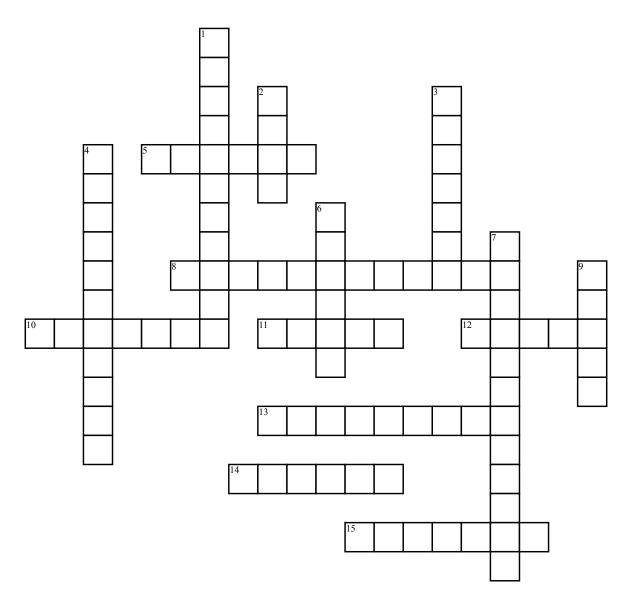

## **Across**

- **5.** Scrooge ask the boy in Scence 6 to go get the prize...from the poulterers
- **8.** What day is it when the First Spirit comes
- 10. Scrooge's servant
- **11.** How many spirits were there in all
- **12.** In the Prologue the boy saw a... in the window.

- **13.** What day was it after all the spirits came
- **14.** What hour did the First Spirit arrive
- **15.** Bob Cratchit's ill son **Down**
- 1. Scrooge's clerk
- 2. Scrooge's nephew
- **3.** Who is the main character in the story

- **4.** Scrooge's old buisness partner
- **6.** When does Scrooge die
- 7. The spirit of Christmas Present
- **9.** What did the chain represent that Marley had