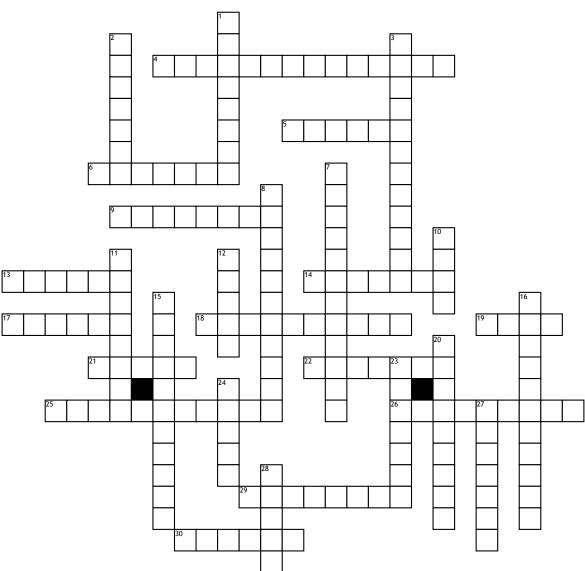

## Africa Geography

## <u>Across</u>

- **4.** Cape found in southern coast of Africa at Cape Town
- 5. Ocean on the east of Africa
- 6. Country next to Sierra Leone and
- Ivory Coast

9. City in Mali

- 13. Country next to Kenya and DR Congo
- 14. Country on the West coast next to Mauritania
- 17. Small country with Burundi below it
- **18.** The fourth largest island in the world and is found off the east coast of Africa
- 19. Country that has Lake Chad in it
- 21. City in Egypt
- **22.** small country in between Algeria and Libya

- **25.** Highest mountain peek in Africa
- 26. City in Somalia

29. The largest lake in Africa, in Tanzania, Kenya, and Uganda
30. Country on west coast next to Sierra Leone and Guinea-Bisssau
<u>Down</u>

- 1. city in northern South Africa
- **2.** River that forms a border between Zimbabwe and Zambia
- 3. city below Pretoria in South Africa
- 7. Mountains in South Africa
- 8. In Western Africa and above Ghana
- 10. Longest river in the world11. Large desert in south Africa in
- Botswana
- 12. Mountain range in North Africa
- **15.** country on West Coast of Africa next to Liberia and Guinea

- 16. City in Tanzania
- 20. Lake in between Zaire and Tanzania
- 23. East coast of Africa next to Ethiopia
- **24.** City in Nigeria
- 27. in central Africa and the Congo
- River runs through it
- **28.** River in the West of Africa goes through Nigeria and Mali