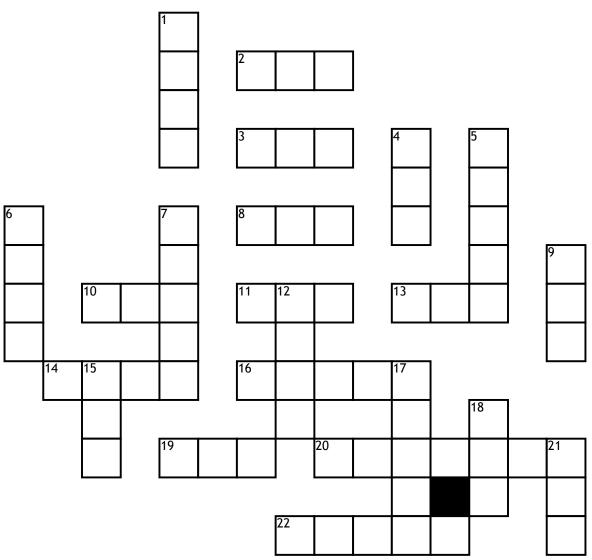

## Aleph-bet Crossword

## <u>Across</u>

**2.** Gathering of light, illumination, sunrise **3.** DNA strand , twisted teachings, dark, goat 8. Connector, tent peg, veil 10. Eternal word, mouth, breath, sheath **11.** Mark, sign, covenant, seal, end, last **13.** House, heart, inside, holy of holies, tabernacle 14. Fire, mysteries, spirit and truth, glory, press, consume, logos and rhema

16. Walk, burden, carry, foot, dominion, lift

**19.** Seed, Jubilee, continuance, DNA

**20.** Thorn, twist, covering, protection, covenant, sin **22.** Righteous man. lazv man. birthing out, peace/rest Down

1. Wall, barrier, ascension, separation/division **4.** Torah, throw teaching/seed, hand, work, make 5. Tent door, veil, Yeshua, flesh, enter back and forth

6. Mountain, mindset, beginning, top

7. Weapon, plow, cut, harvest

9. Holy of holies, basket, container, clay

**12.** To see or experience, know, reveal

15. High priest, behold a great sight, man

17. Teaching, yoke, authority, staff

18. Water, blood, the Word **21.** Drink the rain, bent palm, palm tree (victory), 5 fold ministry, open hand