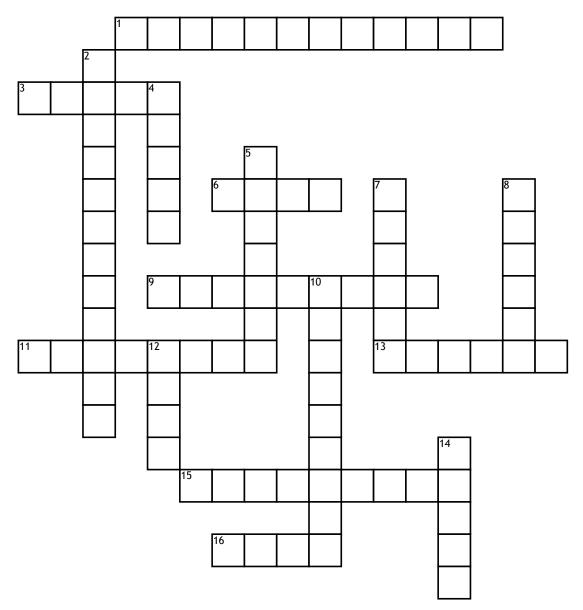

## All I Want for Christmas

## **Across**

- 1. What does Bethlehem mean
- **3.** Third gift from the Magi
- **6.** One of the gifts given Jesus by the Magi
- **9.** City where Jesus was born
- 11. What does gold represent

- **13.** What did Herod consider Jesus to be
- **15.** What does frankincense represent
- **16.** Who did the Magi consider Jesus to be

## <u>Down</u>

- 2. Second gift from Magi
- **4.** Who was the king that tried to kill Jesus

- **5.** What was the reaction of the Magi when they encountered Jesus
- **7.** Who is responsible for offering sacrifices
- **8.** From where did the Magi travel
- **10.** How was myrrh used in the bible
- **12.** This led the Magi to Jesus
- **14.** All I want for Christmas is \_\_\_\_\_!