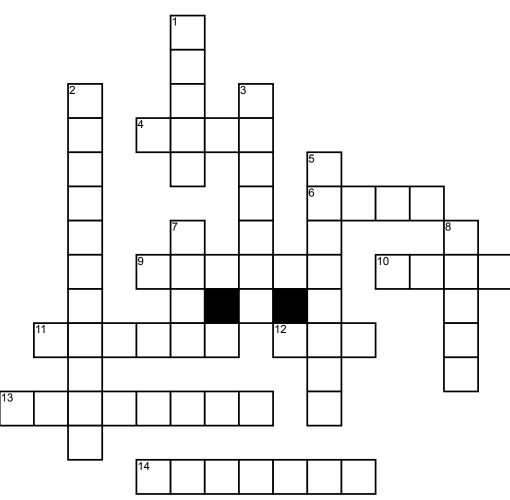

## **Across**

4. This must be shut when a horse is in the field.

6. At the bottom of the horses leg.

9. You fill this with hay. **10.** A female adult horse.

## Word Bank

Hoof pick Tail

**11.** The horse wears this on his head when being ridden.

**12.** What colour is Bill? 13. Used to clean out a horses foot.

14. Black and white horse.

## Down

1. Horses sleep on this.

2. Used when cleaning out a stable.

3. A male horse that

has been castrated.

5. A pony that is native to Scotland.

Piebald

7. Part of the horse.

8. Horses like to eat this when they are in the field.

Bridle

| Shetland Bay      | Geldin   | ig Gate. | Haynet |
|-------------------|----------|----------|--------|
| Wheel barrow Gras | ss Straw | Mare     |        |