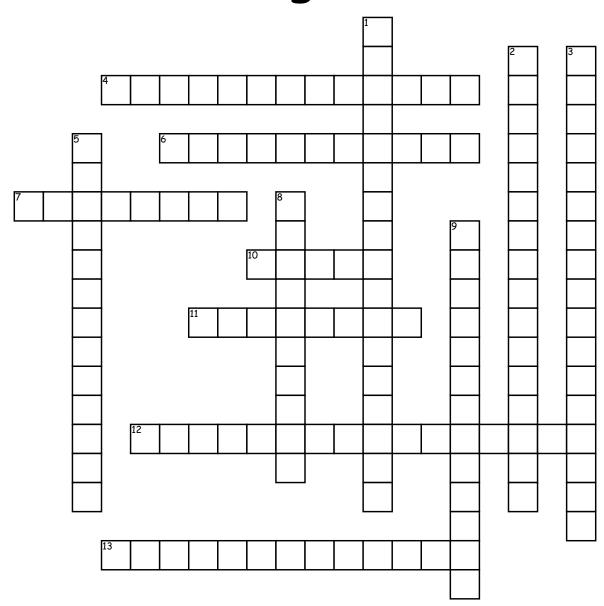

## Angles

## **Across**

- 4. 2 angles whose sum is 180
- 6. a line that intersects 2 lines at once
- 7. 2 angles whose sides form two pairs of opposite rays
- 10. two rays with the same endpoint
- 11. 2 angles who share a side; they are "touching"

- 12. interior angles that lie on the same side of the transversal
- 13. a ray that divides an angle into 2 congruent angles

## <u>Down</u>

- interior angles that lie on opposite sides of the transversal
- 2. exterior angles that are on the same side of the transversal and =180

- 3. exterior angles that are on opposite sides of the transversal
- 5. 1 interior angle, 1 exterior angle; both are in the same "position"
- 8. synonym for "supplementary"
- 9. 2 angles whose sum is 90