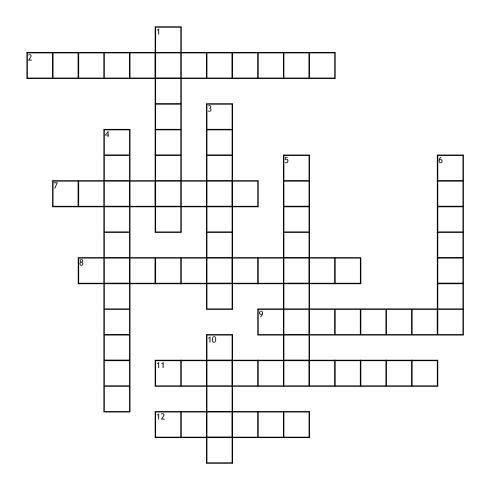

## <u>Across</u>

- **2.** A quick and easy way to know how much money a customer has in their account
- **7.** An outside financial institution
- **8.** How a customer can access their accounts without having to contact the bank
- **9.** A safe way to bank knowing that personal information will not be compromised
- **11.** a way to monitor your credit score
- **12.** A way to access your account if it has been locked **Down**
- 1. a secure, self created access word

- **3.** An extra layer of security questions to validate a customers identity
- 4. Paperless statements
- **5.** The new Online banking system Northwest utilizes
- **6.** A system that allows customers to make one time or recurring payments
- **10.** Third party vendor that Northwest partners with to transfer funds