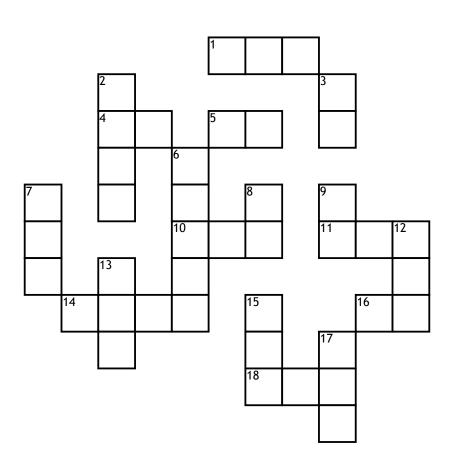

## Arithmetic Sequences Cross# Puzzle

## **Across**

1. 2,10,18... What is a(24)=
 4. -13,-23,-33.... the common difference is?
 5. 11,46,81...., 571 is what term number?
 10. 1234,1360,1486,... What is the common difference?
 11. WW.

11. WW. -121,-117,-113....-1601 is what term number? 14. 8,13,18.... Find a(327)= 16. 15,9,3....What number term is -111
18. 225,300,375...
What is the 11th term?
Down
2. 1761,1788,1815...
14th term?

3. a(n)=15-(n-1)3, Find the 16th term? 6. 657,750,843..., What is the 178th term? 7. a(n)=373-(n-1)12, What is the first term? 8. WW. 463,509,555...What is the common difference? 9. -12,-6,0,... 240 is what term number? 12. 27,37,37.... Find a(30)= 13. a(n)=-56+16(n-1), find a(52)= 15. 77,85,93... Find the 15th term? 17. WW. a(n)=655+54(n-1).... What is the first term?