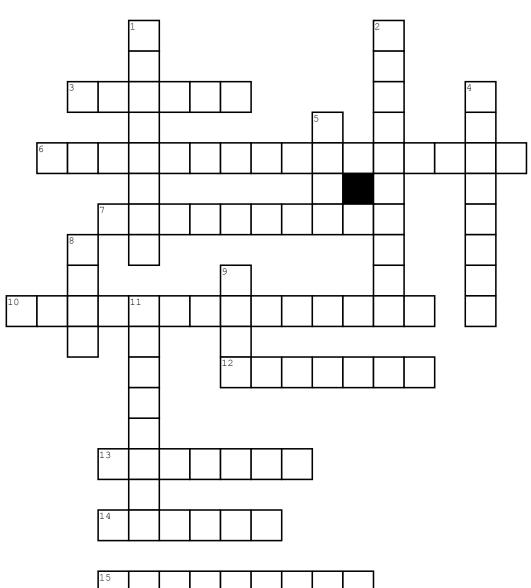

## <u>Across</u>

3. Both hands. Letter "M" together in front then to the sides and down. 6. Tap "C" to left of chest. Then hands form a circle "D" to "T" 7. 3 Hand bounces aling Non-Dominant hand 1. "H" hand shape **10.** Signed "Fire" and hands form a circle infront "D" to "T" 12. Letter "L" moved in "Store" a circle

13. Open hand moves from left to right under chin. 14. Signed as "Fruit" then "A". 15. SIgned as "X" up around the head in circles. <u>Down</u>

draws a cross on your Non-Dominant arm. 2. Signed as "Gas" and

4. Two flat, open hands coming to a point around signers face 5. Finger spelled place to buy goods. 8. Finger Spelt out door place 9. hand in "Four Shape" Dominant Hand touches Non-Domniant hand in front of face 11. Dominant hand forms head. Whole arm travels along Non-Dominant arm.