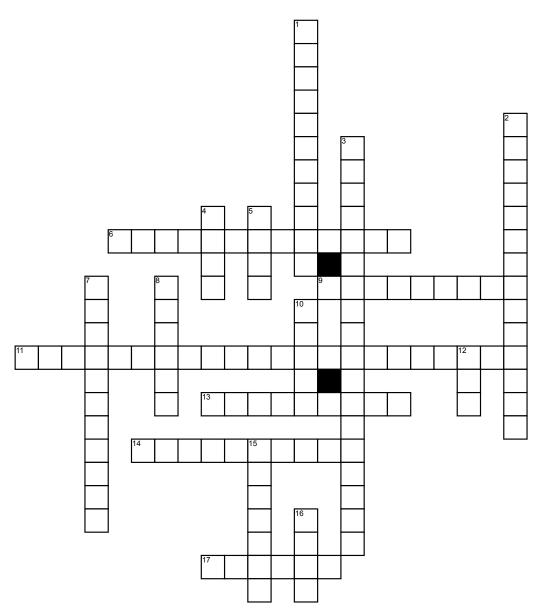

| Name: | Date: | Period: |
|-------|-------|---------|
|-------|-------|---------|

## **Birth Control Methods**

## Across

- **6.** Blocking fallopian tubes so you cant get pregnant
- **9.** Pulling out before ejaculation
- **11.** Pill taken to end a pregnancy Before it starts
- **13.** Covers the cervix to stop sperm from reaching the uterus
- **14.** Cream/gel that stops sperm from moving
- 17. A rubber like sleeve worn over the penis

## Down

- **1.** Silicon cap used to block the cervix
- **2.** A pouch worn in the vagina to block sperm
- **3.** Tracking the menstrual cycle
- **4.** Small bendable rubber inserted into the vagina, circular
- **5.** A \_\_\_\_\_ taken every day at the same time, the most common form of birth control
- **7.** Say no

- **8.** Round piece of plastic foam
- **10.** A band aid like form of birth control that makes the body stop producing eggs
- **12.** T-shaped piece of plastic thats inserted into the uterus
- **15.** A teeny rod inserted under the skin of your arm
- **16.** A \_\_\_\_ that makes the female body stop producing eggs, involves needle