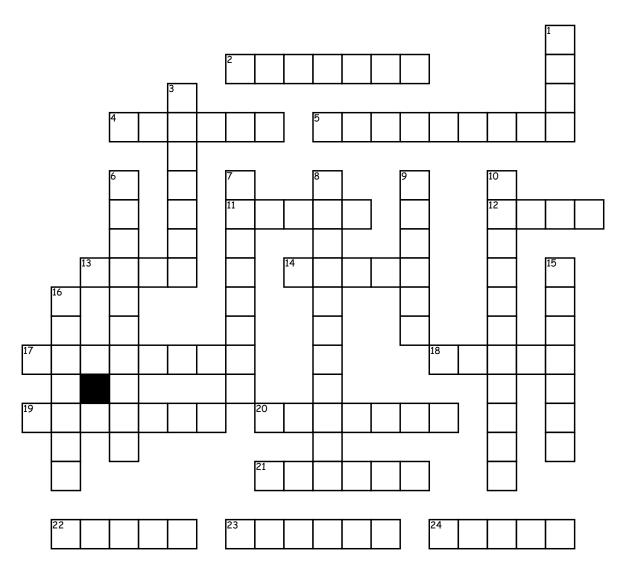

## CROSSWORD PUZZLE!!!

| Δ | _ | n  | ٠. | _ |
|---|---|----|----|---|
| A | c | rc | )5 | S |

- 2. You wear these while you are sleeping.
- 4. The opposite of weak is
- 5. The opposite of mean is
- 11. The opposite of bad is \_\_\_\_\_.
- 12. The opposite of good is \_\_\_\_\_
- 13. A house pet, that likes fish.
- 14. A house pet, that can't have chocolate.
- 17. It's not false but \_\_\_\_
- 18. The opposite of old is \_\_\_\_\_

| 25 |  |  |  |  |
|----|--|--|--|--|
| 20 |  |  |  |  |
|    |  |  |  |  |
|    |  |  |  |  |
|    |  |  |  |  |

- 19. Something made to hold up pants.
- 20. You wear this while you are swimming.
- 21. Jewelry you wear on your ears.
- 22. The opposite of the worst is the
- 23. When you are married you wear a \_\_\_\_ always.
- 24. Something you can wear that tells time.
- 25. Someone who sits on the couch all day everyday, eating potato chips

## **Down**

1. The opposite of tall is \_\_\_\_\_.

- 3. A mouse is \_\_\_\_\_ compared to an elephant.
- 6. The opposite of patient is
- 7. The opposite of interesting is
- 8. The opposite of dumb is
- 9. Not a lot but
- 10. You might wear this when it rains.
- 15. You might wear these on your hands when it is cold.
- 16. Girls wear these to formal dances.