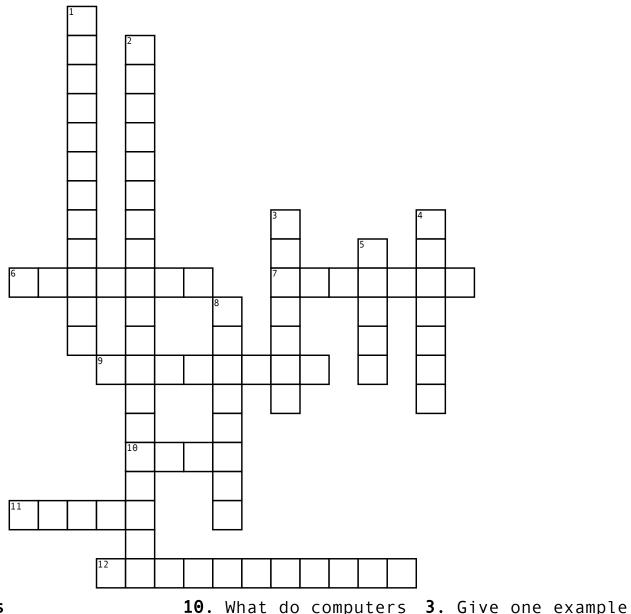

## CROSSWORD PUZZLE I.T. ?

## <u>Across</u>

6. The action performed when programs and data are permanently "put away" is called

7. Name a common output device of a computer

**9.** Name one common input device

10. What do computers formulate into information?
11. What was the first trillion dollar company in the USA?
12. The result of a computer's processing Down
1. A Windows tool to capture a screenshot

2. Who is yo favey

3. Give one example of data (It must fit the boxes)
4. Starts up and automatically loads the operating system
5. Name a Software program besides
Windows and MAC OS
8. Specific sets of instructions given to a computer