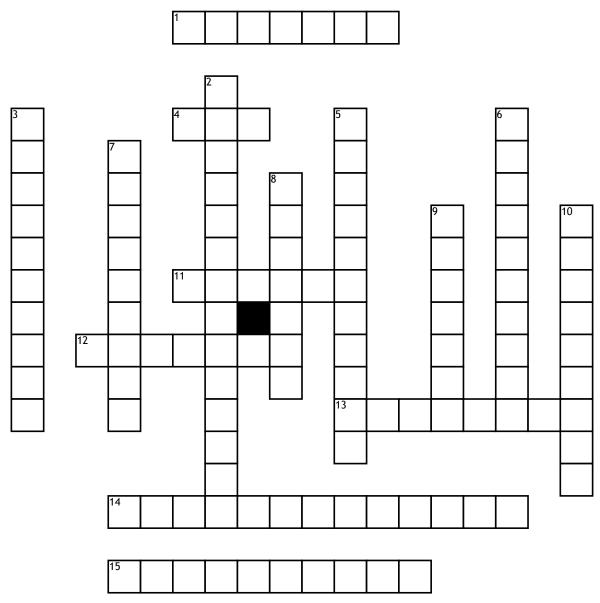

## CU Quiz night round 6

## Across

- 1. sports team against a local uni (7 letters)
- 4. place where students actually spend most of their time (3 letters)
- 11. qualification after three years (6 letters)
- **12.** First year undergrad (7 letters)
- 13. teacher (8 letters)

- **14.** the poles in the centre of campus (6,2,5 letters)
- **15.** bookshop on campus **Down**
- **2.** big room for lessons (7,7 letters)
- **3.** college (10 letters)
- **5.** Illness at the beginning of the year (8,3 letters)

- **6.** shop on campus (10 letters)
- 7. halls of residence not on campus (9 letters)
- **8.** place where students should spend most of their time (7 letters)
- **9.** name of the mascot for keele (7 letters)
- 10. local pub (5,4 letters)