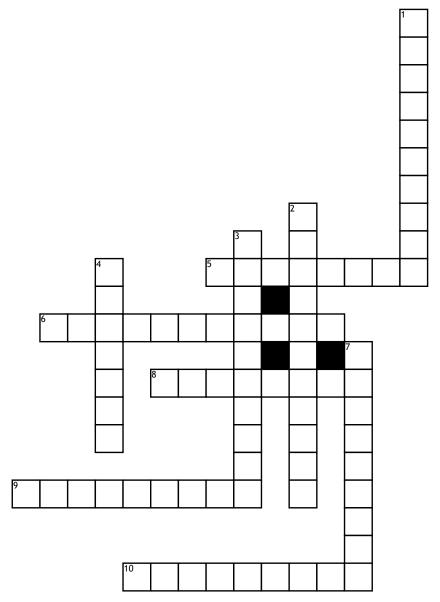

## Cell Cycle Crossword Puzzle

## **Across**

- **5.** Stage where chromosomes split in two
- **6.** Stage where cell membrane pinches of two "daughter cells".
- 8. Stage where spindle fibers form
- **9.** Stage where nucleus forms around separated chromosomes
- **10.** Stage where chromosomes attach to spindle fibers

## **Down**

- 1. Doubled rod of condensed chromatin
- 2. Process in which DNA is copied
- 3. Longest stage of cell cycle
- **4.** Stage of the cell cycle during which the cell's nucleus divides.
- 7. Regular sequence of growth and division that cells undergo