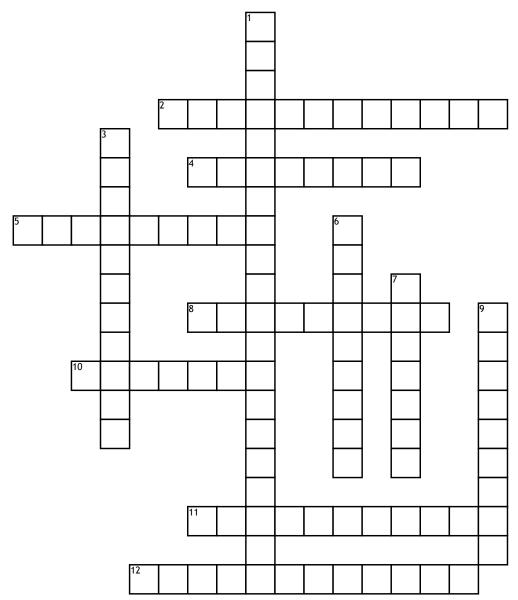

## Across

- **2.** Provides energy for the cell
- **4.** Protects the cell and gives it shape and support
- **5.** Digests and get rid of waste
- 8. Makes ribosomes
- **10.** Storage compartment

- 11. Receives modify and sorts proteins and transport them to their destination
- **12.** Protects the cell by allowing certain things in and out

## **Down**

1. Acts as a canal and moves protein throughout the cell

- **3.** Contains chlorophyll which traps sunlight to make food
- 6. Makes protein
- **7.** Contains dna controls the activites of the cells
- **9.** Jelly like substance which holds the organelles