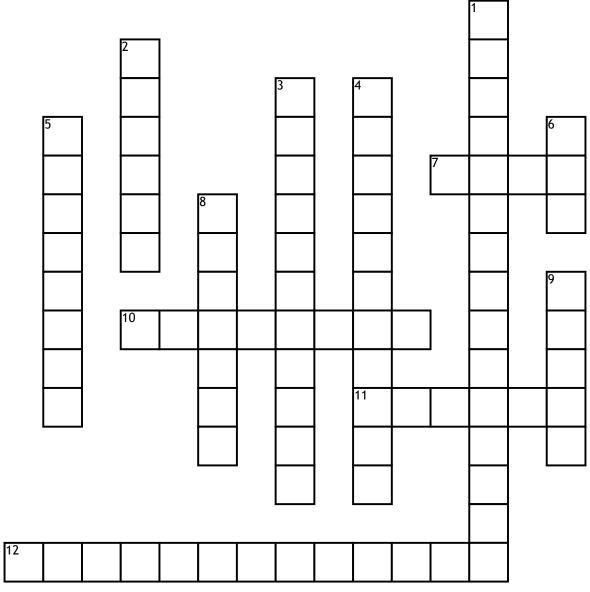

## **Across**

- 7. a figure with 1 circular base and a curving side
- **10.** Distance across a circle through its center
- **11.** Distance from the center of a circle
- **12.** Distance around a circle

## <u>Down</u>

- a figure made up of
  or more shapes
- **2.** Measure of space occupied by a solid
- **3.** Height of the triangle-shaped side of a pyramid
- **4.** Sum of the areas of each face in a 3-D object

- **5.** A prism with 2 circular bases
- **6.** 2 dimensional patterns of 3 dimensional figures
- **8.** a figure with polygon-shaped base and faces that are triangles
- **9.** Solid that has 2 parallel faces called bases