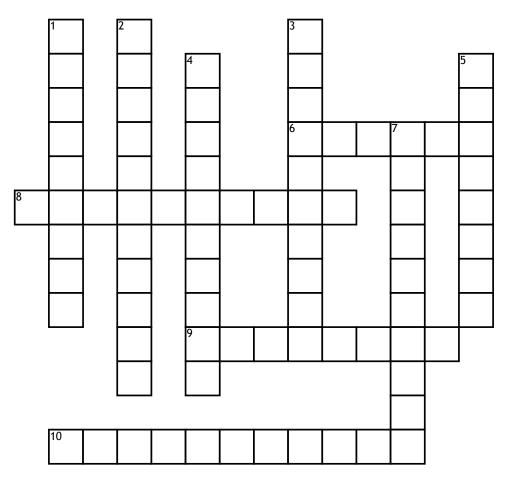

# Chloe's Crossword Puzzle 2/20/19

#### <u>Across</u>

**6.** a support or stand for a camera or telescope that has three legs

8. a person walking in a city or road

**9.** an opposite or different fact, event or situation

**10.** someone or something that has the same job or purpose as another

#### <u>Down</u>

**1.** a device that measures the distance a person travels by walking

## 2. something that is made to look like an exact copy of something to trick people

**3.** to say the opposite of something; to deny the truth about something

**4.** act against something; to cause something to have less an effect or not effect at all

**5.** a treatment to improve the appearance and health of toes and toenails

7. a doctor who treats injures or diseases of a foot

### <u>Word Bank</u>

| tripod     | pedometer   | counteract | contradict  | podiatrist |
|------------|-------------|------------|-------------|------------|
| pedestrian | counterpart | contrary   | counterfeit | pedicure   |