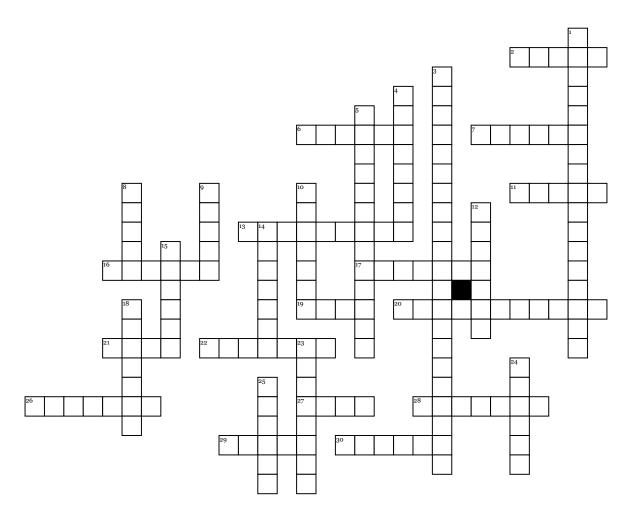

| Name: | Date: |
|-------|-------|
|-------|-------|

## Christmas Crossword

## **Across**

**2.** Dasher, Dancer, Prancer, Vixen, Comet, \_\_\_\_\_, Donner, Blitzen and Rudolph. 6. You rap \_\_\_\_\_ around the tree.
7. \_\_\_\_, Dancer, Prancer, Vixen,
Comet, Cupid, Donner, Blitzen and Rudolph. 11. Dasher, Dancer, Prancer, Vixen, Cupid, Donner, Blitzen and Rudolph. is the 25th of December. \_\_\_\_ love very much and your related to. \_\_\_\_ out of snow. 17. You make a \_\_\_ 19. The \_\_\_\_\_ goes on the top of the tree. \_\_\_\_ birthday. 20. Christmas is \_ **21.** you \_\_\_\_\_ your family very much. 22. Dasher, Dancer, Prancer, Vixen, Comet, Cupid, Donner, Blitzen and \_ 26. You decelerate your Christmas tree with

| <b>27.</b> is all around in could climes were                                   |
|---------------------------------------------------------------------------------|
| it is winter.                                                                   |
| 28. Santa fills your with gifts                                                 |
| <b>29.</b> Dasher, Dancer, Prancer,, Comet, Cupid, Donner, Blitzen and Rudolph. |
| <b>30.</b> Dasher, Dancer, Prancer, Vixen, Comet, Cupid,, Blitzen and Rudolph.  |
| <u>Down</u>                                                                     |
| 1. You make a at                                                                |
| Christmas.                                                                      |
| <b>3.</b> A famous Christmas terdison is to were                                |
| •                                                                               |
| <b>4.</b> Santa's wife is                                                       |
| 5. Most people have a                                                           |
| in there house.                                                                 |

**8.** \_\_\_\_\_ gives you presents in the night.

12. Dasher, Dancer, \_\_\_\_\_, Vixen, Comet, Cupid, Donner, Blitzen and Rudolph.

\_ love very much.

9. \_\_\_\_\_ is Jesse Christ's mother.

| <b>14.</b> on Christmas night you drink                 |                              |
|---------------------------------------------------------|------------------------------|
| 15. You rap your tree in                                | and lights                   |
| <b>13.</b> You give Santa                               |                              |
| eve.                                                    |                              |
| <b>23.</b> On Christmas you open <sub>-</sub>           | ·                            |
| <b>24.</b> Dasher,, Prance Comet, Cupid, Donner, Blitze | er, Vixen,<br>en and Rudolph |
| <b>25.</b> Dasher, Dancer, Prancer Cupid, Donner, ar    |                              |

**10.** you \_\_\_