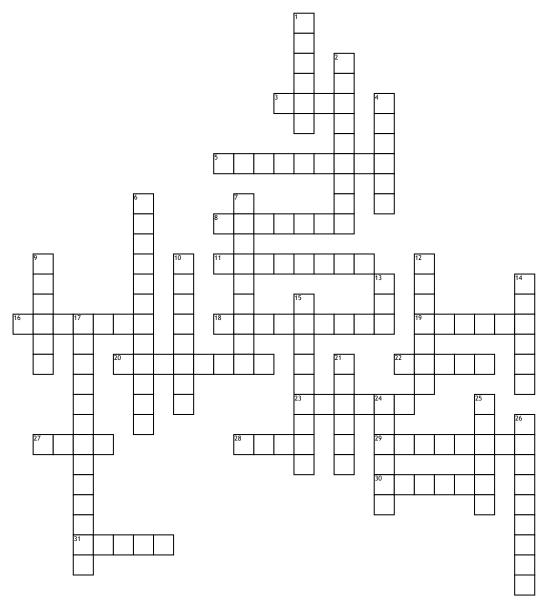

## Christmas Crossword Capers

## <u>Across</u>

3. You often find one of these at the top of the Christmas Tree

- 5. A plant you can kiss under?
- 8. Snack for Santa
- **11.** A sock filled with goodies for Christmas
- 16. A human figure made from snow
- **18.** 26th December is also known as?

**19.** Mary's resting Place on Christmas Eve

- 20. Christmas Month
- **22.** 25th December is his birthday

**23.** Our houses and trees are adorned with these at Christmas

**27.** A hard striped candy to each at Christmas

**28.** Santa carries one of these for all the presents

- **29.** Rudolph is one of these and they pull Santa's sleigh
- **30.** A traditional christmas drink
- **31.** Santa's helpers

## <u>Down</u>

- **1.** Circular Christmas decoration for the door
- 2. We wish you a merry ?
- **4.** The four weeks leading up to christmas
- 6. Wise man gift
- 7. Where santa's workshop is located

- 9. He hates Christmas
- 10. Keeper of the Flocks

12. Santa comes down these to

- deliver presents
- **13.** ?? to the World?

**14.** We sing these special songs at Christmas?

15. A very cold raindrop

17. Christmas presents are covered in

- this to keep the surprise **21.** Hark the Herald ?? Sing?
- 24. People often have this bird as for
- their Christmas Dinner
- **25.** Vehichle Used by Santa Claus
- 26. Pretty Baubles to hang on the
- Christmas Tree