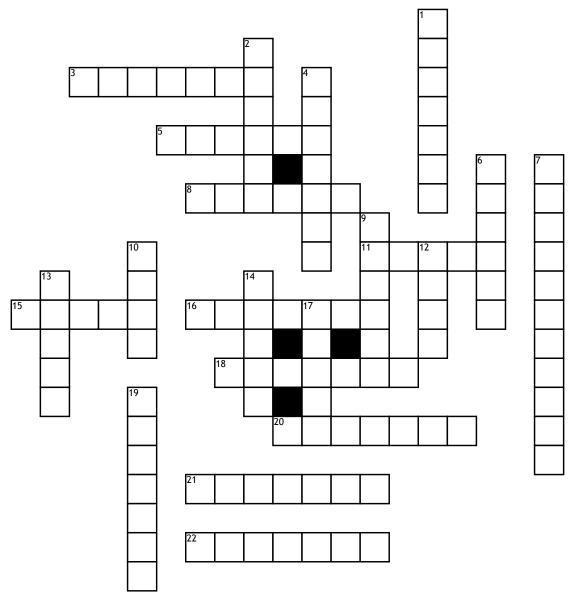

## Class Crossword

## **Across**

- 3. I have 2 ls, 2as and 2 is in my name.
- **5.** My name is in the title of Bedilia
- **8.** I have 2 rs in my name.
- 11. My middle letter is an l.
- **15.** My name starts with a K and I am a boy.
- **16.** My name has 7 letters in it
- **18.** My name begina with an X and ends with an n.

- **20.** My name has 7 letters and the middle letter is a consonnant.
- **21.** My name is an ab pattern until the last two letters.
- **22.** I have two ds in my name. **Down**
- 1. I have 2 ts in my name.
- 2. I have 2 vowels and 4 consonnants in my name.
- **4.** I have three as in my name.
- 6. My name begins with an M.
- **7.** I am your teacher.
- **9.** I have two es in my name.

- **10.** My name starts and ends with the vowel a.
- 12. My name has 4 letters.
- 13. My name ends with a J.
- **14.** I have the sh sound and two as in my name.
- 17. I have 5 letters in my name and it begins and ends with an a.
- 19. My name has double fs.