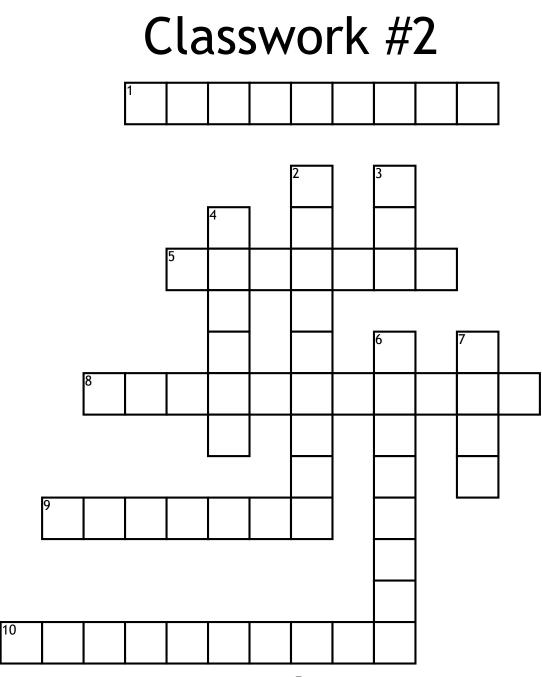

## <u>Across</u>

**1.** Master gland that regulates the endocrine system

**5.** Nervous system that contains the train and spinal cord

**8.** Thread like structures that carry genetic information

**9.** Nervous system that transmits commands to voluntary skeletal muscles

**10.** Released in response to physical stress

## <u>Down</u>

**2.** nervous system that controls functioning of organs and non skeletal muscles

**3.** Complex molecular strands that contain thousands of genes

**4.** Specialized cells that send and receive information

**6.** Chemical signals that regulate bodily activities

**7.** Basic biochemical unit of inheritance