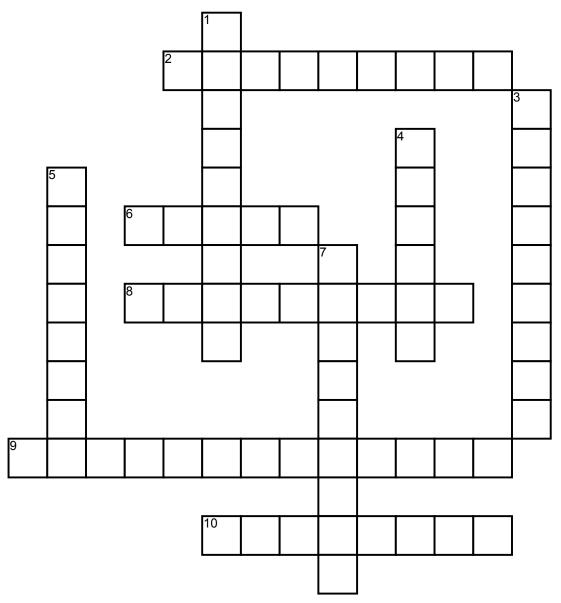

## Coffee types and characteristics

## <u>Across</u>

**2.** 1 shot of espresso, steamed milk, milk foam.

**6.** 1 shot of Espresso, one spoon of chocolate powder, steamed milk, milk foam.

**8.** 2/3rds of hot water, 1 shot of espresso over the hot water.

**9.** 2 shots of espresso, dollop of steamed milk, milk foam.

**10.** A person who purchases good or services from another.

## <u>Down</u>

**1.** 1 shot of espresso, steamed milk, milk foam, sprinkled chocolate.

**3.** 1 shot of espresso with half the amount of water.

**4.** Opinion or recommendation offered as a guide.

5. 1 shot of espresso in a cup.

**7.** 1 shot of espresso and steamed milk.