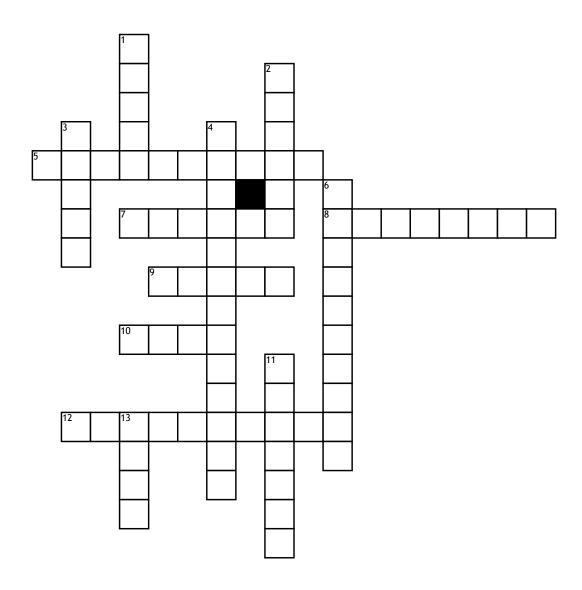

## Color

## <u>Across</u>

- **5.** The area of an image that appears closest to the viewer
- 7. Blue plus red
- **8.** Art that is not representational or based on external reality or nature.
- **9.** Yellow plus blue
- 10. Hue plus grey

**12.** The intensity of a color, describes a color's vividness in relation to pure grey

## **Down**

- 1. Hue plus black
- 2. Red plus yellow
- 3. The hue of an object, produced by the manner in which it reflects or emits light into the eye.
- **4.** Colors located opposite one another on the color wheel
- **6.** The area of an artwork that appears farthest away from the viewer
- 11. Three basic colors that can be mixed together to produce all other colors
- 13. Hue plus white