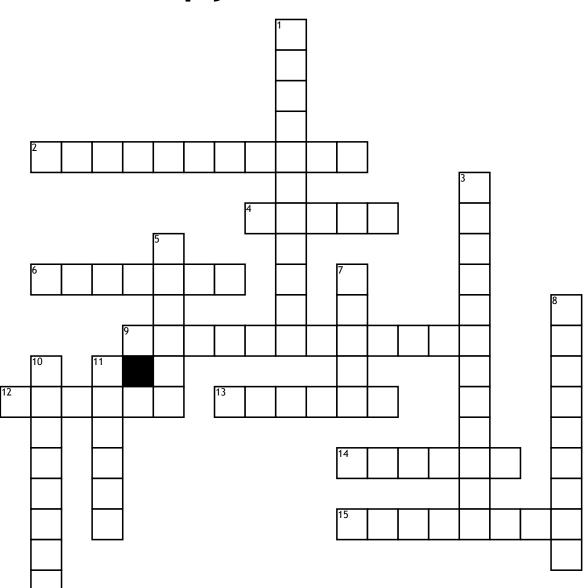

## Crispy Crossword

## <u>Across</u>

**2.** What happens to a liquid when it is heated up

**4.** A white powder, when melted turns into a clear liquid

**6.** What happens to a solid when it is heated up

**9.** A scientific instrument used to create a gas flame

**12.** Three legged scientific apperatus

**13.** Cylindrical glass container with a lip for easy pouring

**14.** The amount of space that matter occupies

**15.** A glass cylinder used to hold liquids for heating

## <u>Down</u>

1. When a solid turns into a gas or a gas turns into a solid

**3.** Table protector you would put a tripod on

5. Where particles are packed tightly but still flow

7. Mesh that goes on a tripod

**8.** What all things are made of

**10.** When a liquid turns in to a solid at low temperature

**11.** A thin piece of wood used to light 9 across