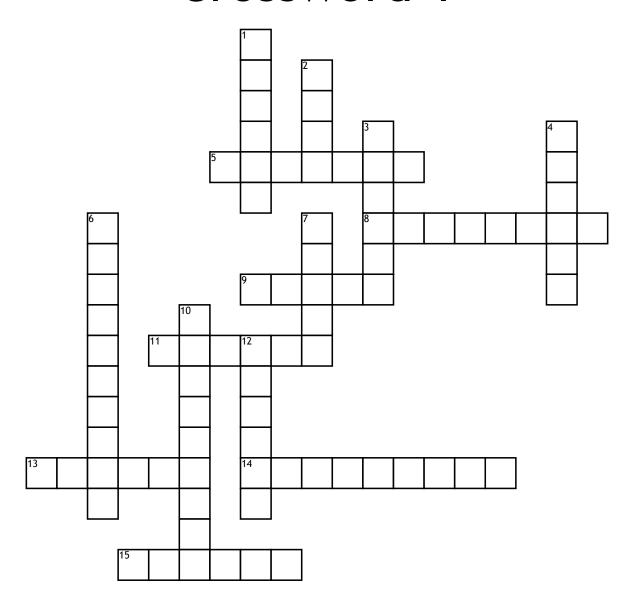

## Crossword 1

## Across

- **5.** Stadium in London where the FA Cup Final is played
- 8. The Underground Line represented by the colour Black
- 9. Capital city of France
- 11. Surname of Fred and Barbara
- 13. The River which runs through London

- 14. Capital City of Scotland
- 15. Capital City of England

## Down

- 1. What did Little Jack Horner sit in?
- 2. Mary had a Little one of these, whose fleece was technical plans or drawings as white as snow
- 3. Sport played at Wimbledon

- 4. Capital city of Spain
- 6. The Queens Palace at the end of the Mall in London
- 7. The number of Blind Mice in the Nursery Rhyme
- **10.** The occupation of a person who makes
- **12.** The tube station at the bottom end of the Northern Line