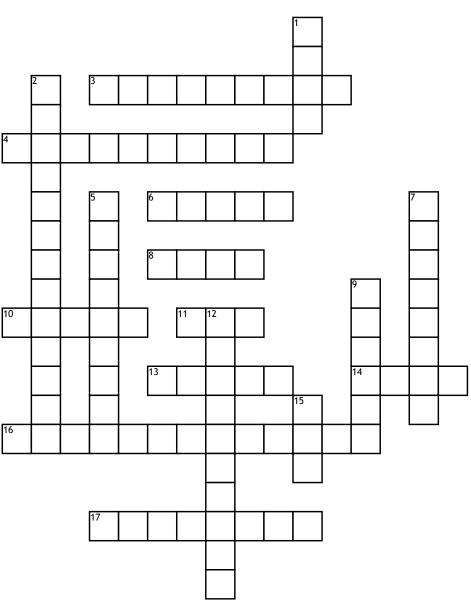

## **Crossword Kayak**

## <u>Across</u>

**3.** Nautical term for right side

4. What question do ask the paddler before you start a rescue
6. Part of paddle that

6. Part of paddle that you hold

8. Bottom of the kayak10. Back of the Kayak

11. What you must always wear on the water
13. Large part of paddle that enters the water
2. Stroke that move the kayak forward
5. Part of the blad that faces you

14. Top of the kayak

**16.** Stroke that moves the kayak backwards

**17.** What you say when there is a capsize

## <u>Down</u>

1. Nautical term for left side

 Stroke that moves the kayak forward
 Part of the blade that faces you
 Part of blade that faces away from you
 Used to propel Kayak
 Stroke that moves you sideways

**15.** Front of the kayak