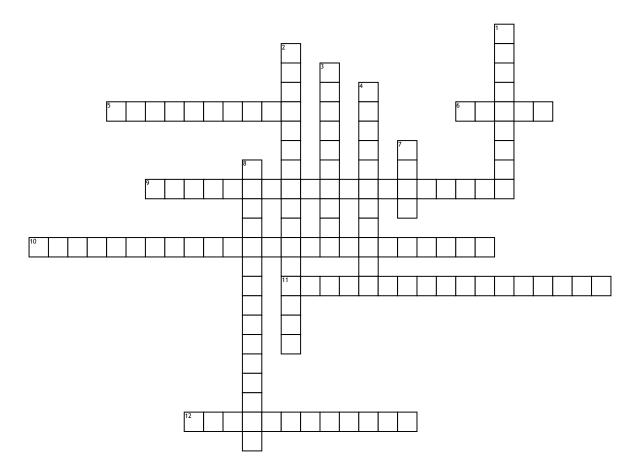

## Crossword Puzzle Vocab

## <u>Across</u>

- **5.** You can observe this in science
- **6.** This causes something to move when you push/pull it
- **9.** The variable that is changed
- **10.** This measures or describes objects

- **11.** The variable that is measured in a science experiment
- **12.** This group does not change the independent variable

## <u>Down</u>

- 1. To assume something based on factual information
- 2. Data gathered by measuring

- **3.** A prediction or explanation of what will happen in a science experiment
- **4.** When you record/note data
- **7.** Occurs when an object is moved over a distance by force
- **8.** Data collected by using your 5 senses