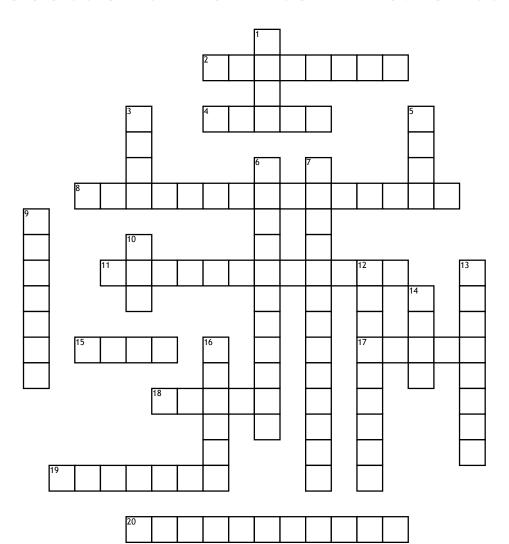

## Crossword Puzzle - Earthworms

## **Across**

- **2.** What is an earthworms kingdom?
- **4.** What help them move?
- **8.** What are the purpose of earthworms?
- 11. What is an earthworms order?
- **15.** Earthworms are shaped like a
- **17.** How many parts does the nervous system have?
- **18.** The anterior of the worm is the

- **19.** What part of the earthworm grinds up food?
- **20.** What is an earthworms class? **Down**
- **1.** What do earthworms normally eat?
- **3.** The digestive system runs all through out the worm. True or False?
- 5. What is a worms gender?
- **6.** Segments help worms in what way?

- **7.** If the worm has two genders, what is it called?
- **9.** Earthworms share the phylum of what?
- **10.** Do worms have a lot of segments?
- **12.** What invertebrate have we recently dissected?
- **13.** What is an Earthworms Phylum?
- 14. What do earthworms eat?
- **16.** Where are worms normally seen?

## **Word Bank**

Earthworm Three Megadrilacea Dirt Dirt Gizzard Both Leeches Annelida Keep Soil Healthy Front Oligochaeta True Flexibility Yes Animalia Ground hermaphrodite Setae tube