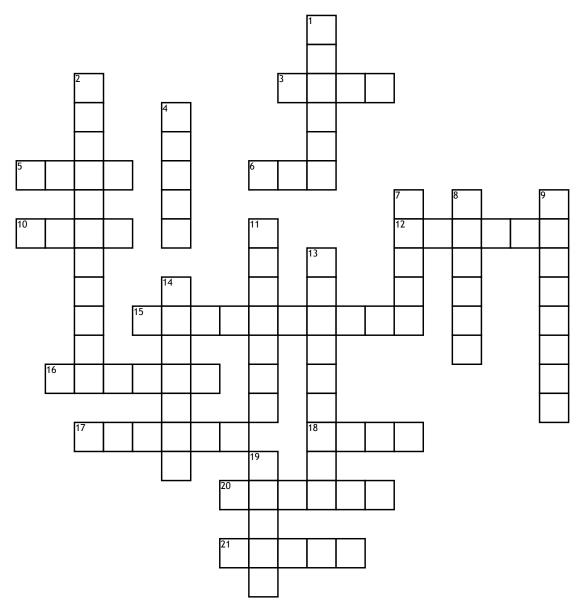

## Crossword of Mythology

## <u>Across</u>

- 3. Athenas sister
- 5. Threw Hephaestus off of a mountain because daughter he was ugly20. Zues daughter21. Wher
- 6. Son of Hermes
- 10. Chief of gods
- 12. Brother of Artemis
- 15. Creator of mankind
- **16.** Messengers between worlds
- **17.** Sun god

- **18.** Messenge in Titan and Olympian War
- **20.** Zues favorite daughter
- **21.** When on the quest for the golden fleece.

## **Down**

- 1. All of Poseiden
- 2. Queen of underworld
- 4. god of transitions
- 7. Keeper of the souls.

- 8. god of sleep
- 9. Ruler of the seas
- **11.** Tracked down Hades when he took Phersephone
- 13. Love and beauty.
- **14.** Symbols are golden bows and arrows
- 19. god of strength