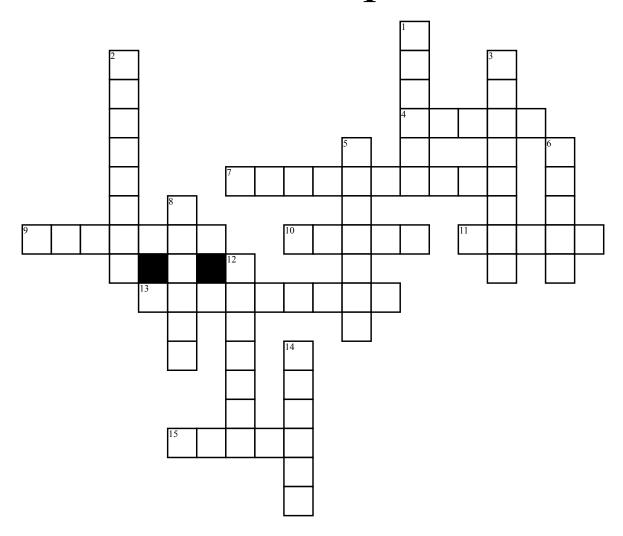

## Crossword puzzle

## Across

- **4.** Lean and haggard, especially because of suffering, hunger, or age
- 7. Anything that provides resistance, delay, or obstruction to something or someone
- **9.** Faulty reasoning; misleading or unsound argument
- **10.** A persons fixed or allotted period of work

- 11. Smooth or glossy
- **13.** Large and quantity; abundant
- **15.** Very skilled or proficient at something

## **Down**

- **1.** A person or thing that is mysterious, puzzling, or difficult to understand
- **2.** Possible to do easily or conveniently
- **3.** In a careful or cautious manner

- **5.** Too long, slow, or dull; tiresome or monotonous
- **6.** (V) Remain in one place in the air. Sleek (adj) Smooth and glossy
- **8.** The harmonious are consistent with
- **12.** Intensify, increase, or further improve the quality, value, or extent of
- **14.** The playful and friendly exchange of teasing remarks