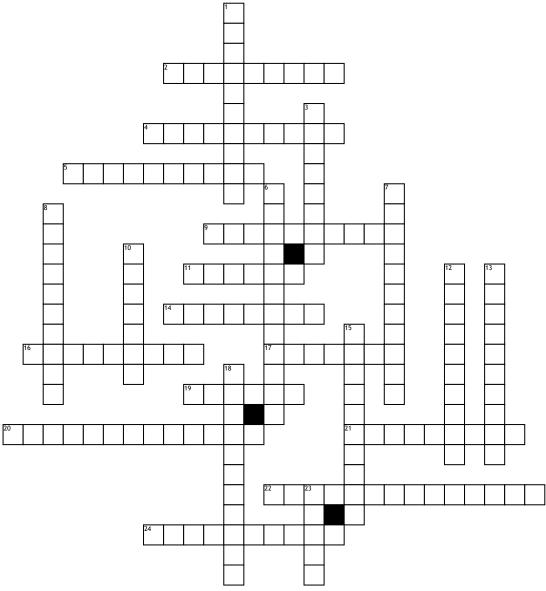

## **DIE STADT**

## **Across**

- 2. with the bike (by bike)
- 4. library
- **5.** playground (play square or seat)
- **9.** the town hall (house of advice)
- 11. on foot (walking)
- 14. pharmacy
- **16.** bakery (ä = ae)
- **17.** bridge (ü = ue)

- 19. church
- 20. at the intersection
- 21. butcher shop
- **22.** bus stop (bus+stop+place)
- **24.** the train station (train yard) (Hof)

## Down

- 1. city center (middle of the city)
- **3.** square, seat (town square)

- **6.** street car (street train)
- 7. the airplane (flight thing)
- 8. the post office
- 10. police
- 12. pastry shop
- 13. at the stop light
- **15.** swimming pool (swim bath)
- 18. hospital (sick house)
- 23. Geschaeft (ä = ae)