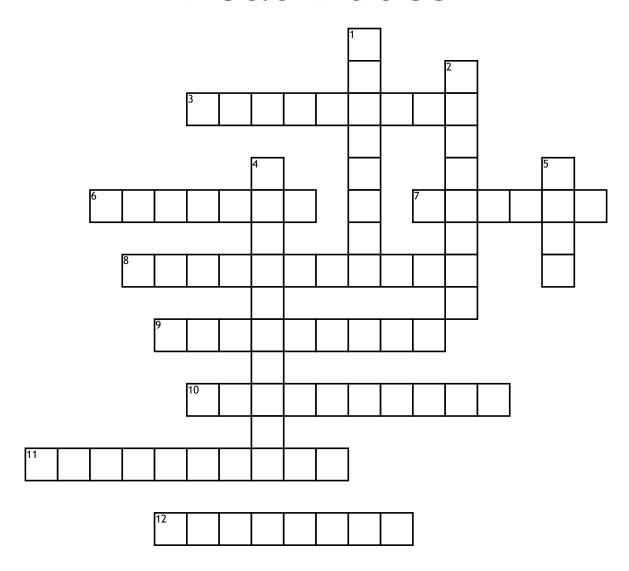

## <u>Across</u>

3. ARRANGED THE
PERIODIC TABLE IN ORDER
BY INCREASING MASS
6. HELPED WITH THE
ELEMENTS ARRANGEMENT
OF THE PERIODIC TABLE
7. ELEMENTS HAVE
ATOMS AND COMPOUNDS
OF ATOMS
8. WAVE MECHANICAL

MODEL INVENTOR

**9.** ELECTRONS MOVE IN WAVES

10. 7500X OF ELECTRON, ALPHA PARTICLES
11. PLUM PUDDING

MODEL

**12.** NEUTRONS ARE MORE MASSIVE THAN PROTONS

## <u>Down</u>

1. OIL DROP, ATOMS
CAN BE POSITIVE AND
NEGATIVE AND THEY
EQUAL EACH OTHER
2. MOLECULES ARE
MADE OF ATOMS
4. EVERYTHING IS MADE
OF MATTER AND ATOMS
MOVE IN EMPTY SPACE
5. ELECTRONS MOVE IN
CIRCULAR PATHS