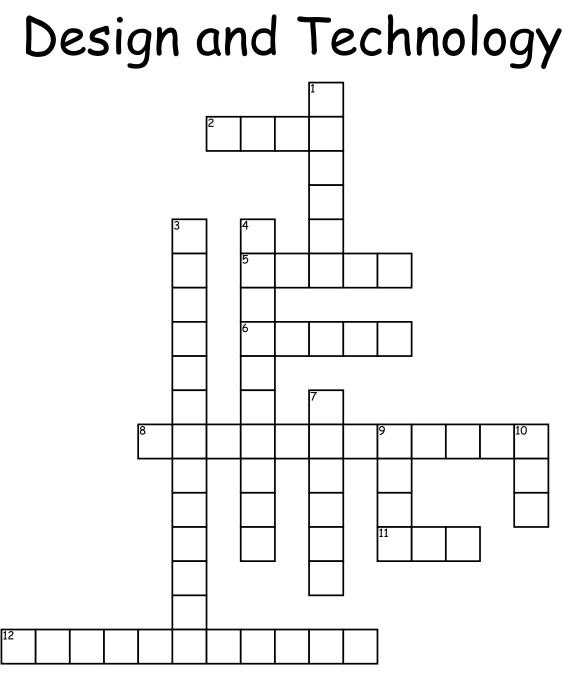

## <u>Across</u>

2. What is used to stick pieces of wood together?

**5**. What do you need to measure something with?

**6**. What is the equipment used to cut through wood to make a hole?

**8**. What do we need to keep ourselves safe?

11. When we use a knife to cut something out, what is used underneath?

12. What do we need for light to shine through our pictures?

## <u>Down</u>

1. What is a essential piece of equipment used for drawings and markings?

**3**. What do you need to cut something out?

**4**. Batch, Just-in-time, Mass and One-off are all what?

7. What do we need when we do a mistake with a pencil?

**9**. In your group, you need to work as a..?

**10**. What do you need for cutting wood?