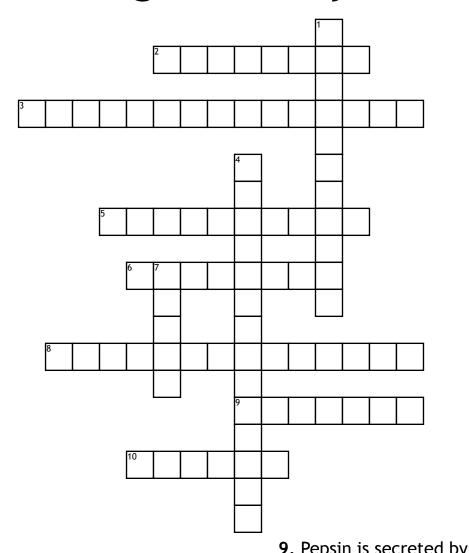

## Digestive system

| Across |
|--------|
|--------|

- **2.** Organ responsible for secretion of Lipase
- 3. Saliva consists of which enzyme
- **5.** Proteins are converted to (ie simplest for
- to\_\_\_\_\_(ie simplest form
- **6.** Bile is \_\_\_\_\_ by

## nature

8. Water absorption

## **Word Bank**

Pancreas Salivary Amylase Liver Large intestine

Small Intestine stomach Alkaline acidic

Gall bladder amino acids

| ••• |                      |
|-----|----------------------|
| 10. | Hydrochloric Acid is |
|     | by nature            |

## Down

- (ie simplest form) 1. Organ responsible for storing Bile
  - 4. Absorption of nutrients
  - 7. Organ responsible for Secretion of Bile