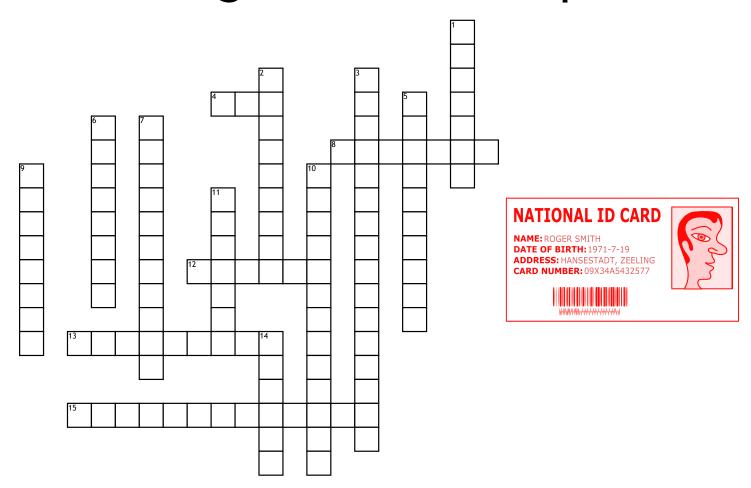

## **Across**

- **4.** You should carry your laptop with ---- hands
- **8.** When using the internet you are a digital -----
- **12.** a profile character
- **13.** You should never send pictures to
- **15.** Interacting with people

## Down

- 1. you should tell a ----- adult if you experience cuberbullying
- 2. Using someone else's work as your own is breaking
- **3.** what you leave behind on the internet
- **5.** rules you have to follow

- **6.** information that is safe to share online
- **7.** your device is used for -----purposes
- **9.** Acts as a lock for online accounts
- **10.** Bullying through the internet
- 11. information that is NOT safe to share online
- **14.** What program you use to access the internet