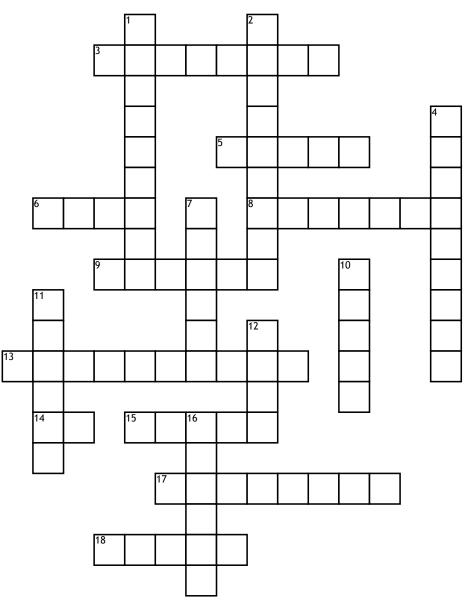

## **Divergent Crossword Puzzels**

## <u>Across</u>

Where did Al supposedly committed suicide
Its a nickname for a

**5.** Its a nickname for a abnegation person

**6.** The person that informed Trice she is divergent

**8.** What's the faction the Trice faction wants to team up with

**9.** What was the first tattoe that Trice got

 From what faction did four come from
Doesn't like to hurt

people

**15.** Who stabbed Edward in the eye

**17.** How is Divergent?

**18.** Who is the brother of Trice

## <u>Down</u>

**1.** Who's the first person to be friends with

2. A faction of bravery

4. The faction of bravery

7. On visiting day where do the families meet up

**10.** Who did Trice beat in the fighting combat

- **11.** What is Four's real name
- **12.** He had four fears

**16.** Where did the initiates fall when they jumped off the building