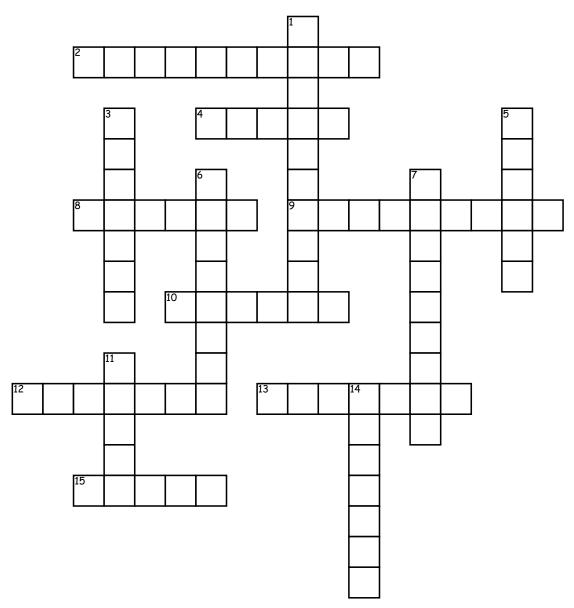

## ELA Crossword Puzzle

## Across

- 2. an expert of natural history
- 4. a fleshy large fruit wath a hard skin
- 8. respect and admiration for a person
- 9. a principal church of a diocese
- 10. whitish coating of a minute fungal hyphae

- 12. deserving or arousing pity
- 13. a dense group of bushes or trees
- 15. small arm of the sea, lake, or river

## Down

- 1. an instrument used for viewing small objects
- 3. reject or void by legal procedure

- 5. a scientific study of plants
- 6. directly above the bottom
- 7. the continuous line forming the boundary of a geometric figure
- 11. garments or other household articles
- 14. giving alot of information in a few words