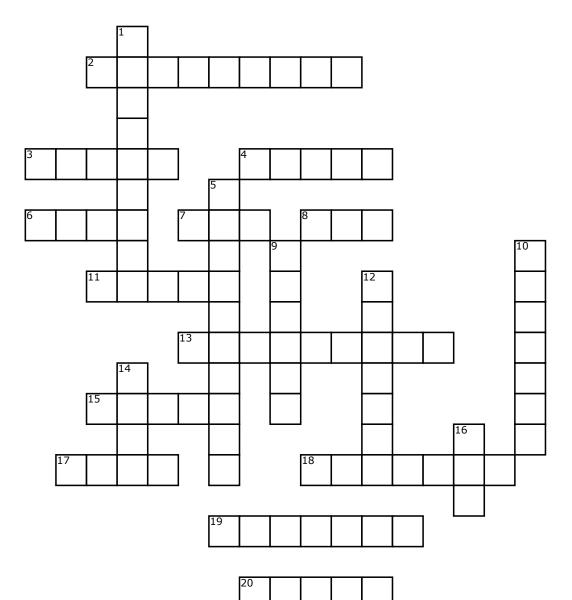

## Across

- **2.** Where did the giant said he would send ender if he choses the right drink?
- **3.** Ender did hit this person in the computer game
- **4.** Ender's commander in the salamander army
- 6. Bernard's best friend
- **7.** Who was going to play the role of mom for ender's group for next few months?
- **8.** Army totally opposite to salamander army
- **11.** Ender took shooting training from this person

- **13.** Name given to all new students in the battle school
- **15.** Title for children looked down by society
- **17.** Leader of Ender's toon in Rat army
- **18.** A device that allows the government to test a child's potential for the battle school
- **19.** Ender hacked into this person's username
- **20.** Who did Ender thought he was becoming like when he broke a boy's arm

## Down

**1.** A person who ender really adores

- **5.** Ender was sent to this army after being promoted from the launch group
- **9.** Where did ender broke a boy's arm in accident
- **10.** The character ender played during the game in which his brother tries to kill him
- **12.** Ender almost killed this person in the school
- **14.** A person who talked first to ender at the breakfast table
- **16.** Username used by ender to create a file for a nonexistent student to send messages