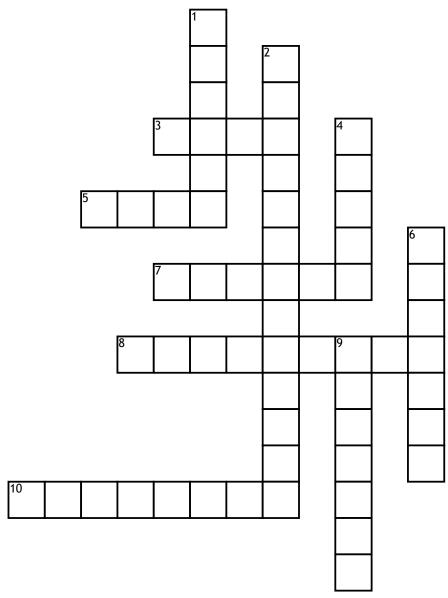

## **Egypt**

| <b>3.</b> The | River | flows | through |
|---------------|-------|-------|---------|
| Egypt         |       |       |         |

- **5.** \_\_\_\_\_ was used to make linen cloth for clothing
- 7. King Tut's tomb is in the \_\_\_\_\_ of the Kings
- 8. \_\_\_\_ was born a princess and ruled Egypt when she was 18.
- **10.** The \_\_\_\_\_ of Ancient Egypt were the supreme leaders

## Down

- 1. Mythical beast with lion body and Pharaoh head
- **2.** The Ancient Egyptians used picture words called \_\_\_\_
- **4.** Dead body that has been preserved
- 6. Triangular Built Egyptian Tomb
- 9. The Pharoahs of Egypt built the
  \_\_\_\_\_ as houses for the Egyptian
  Gods