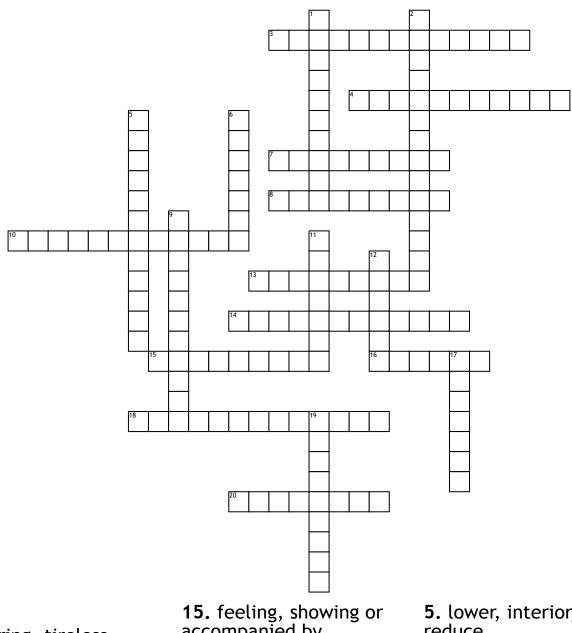

## Ender's Game Crossword Puzzle

## <u>Across</u>

 untiring, tireless
 outline of general shape of something
 to beat soundly or punishment
 adoptable ot tractable
 a demand made
 frightly or hideous
 express sorrow or sympathy for 15. feeling, showing or accompanied by
16. quick and neat in movement
18. of, relating to
20. to be covered or lost from sight
Down
1. concerned with relatively mind
2. concious and unconscious process

5. lower, interior, reduce
6. disorder or disheveled
9. of relating to mountains
11. to revoke, repeal
12. to have horror
17. act or instance of swaying abroptly
19. desire for revenge