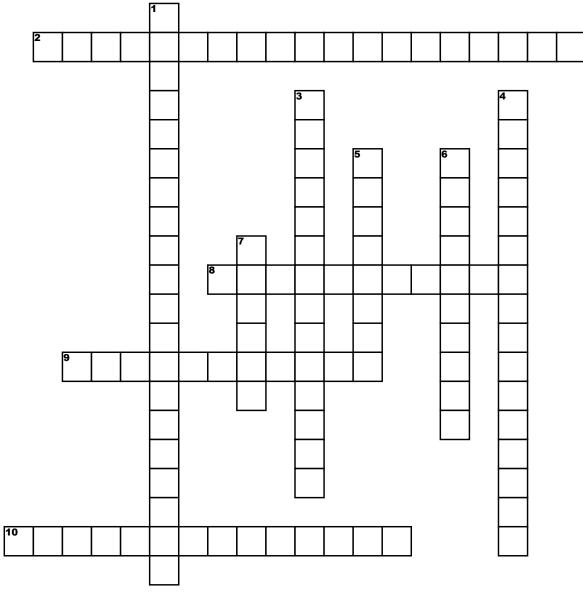

## **Evidence&Types Crossword Puzzle**

## **Across**

- 2. Structures That Are Similar NOT Due To A Common Ancestor But Instead A Common Environment
- 8. Evolutionary Change In Which One Species Act As A Selective Force On A Second Species
- 9. Age Of Fossils
- **10.** The Change Of Allele Frequences With In A Population; Small Scale

## **Down**

**1. Structures That Are Similar Because Of Common Ancestry** 

- 3. Estimating A Fossils Age Compared With That Of Other Fossils
- 4. The Fossil Record Is The Ordered Arrangement In Which Fossils Appear
- **5.** The Length Of Time Required For Half Of The Radioactive Atoms In A Sample To Decay
- 6. Evolution Of New Species
- 7. Any Preserved Remain Or Imprint Of Once-Living Organism