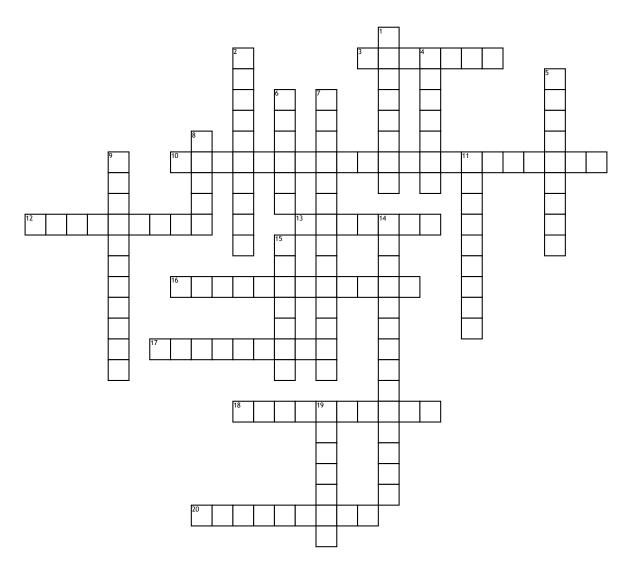

## FLUNKED CROSSWORD

## **Across**

- **3.** A edible root vegetable that makes the gargoyles fall asleep
- **10.** A school to turn villains into heroes
- **12.** A building in which lots of students sleep
- 13. A horse that has wings
- **16.** Locked Princess Rapunzel away in a tower
- **17.** A princess poisoned by an apple
- **18.** Made a princess fall a sleep for a long period of time

**20.** A villain that killed a princess with an apple

## **Down**

- 1. A princess with long hair
- **2.** A princess who's foot fit into a shoe
- **4.** A dark place were prisoners in a castle are kept
- **5.** Stone animals on top of a building
- **6.** A mansion in which royalty lives
- 7. Wanted her daughters to fit into a glass slipper

- **8.** A tiny mythical creature with wings
- **9.** A magical tool that the Evil Queen uses
- **11.** A tool to help you do magic
- **14.** A princess who likes to sleep
- **15.** Mythical underwater creature
- 19. To fail a class