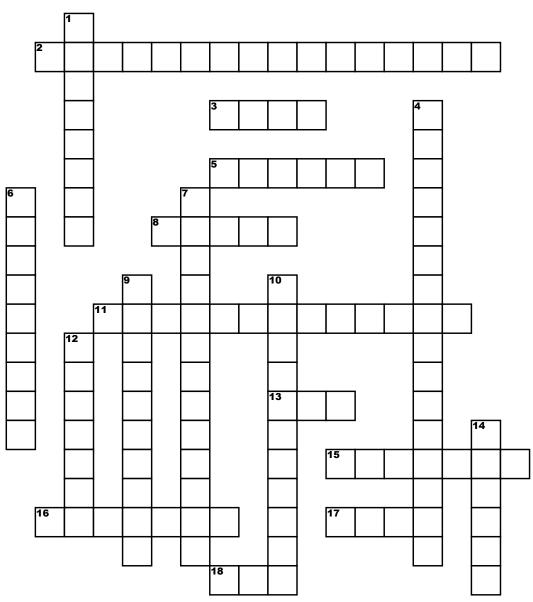

## **FOOTBALL**

## Across

- 2. JT FAVOURITE TEAM
- 3. WHAT YEAR DID ENGLAND WIN THE WORLD CUP
- 5. IF YOUR TEAM WINS A CHAMPIONSHIP, THEY RECEIVE A
- 8. WHAT DO PLAY FOOTBALL ON
- 11. WHAT DO YOU WEAR ON YOUR FEET TO PLAY FOOTBALL
- 13. WHAT COLOUR DO MAN UNITED PLAY IN

- **15. WHERE DO LIVERPOOL PLAY**
- 16. WHAT IS THE NAMEOF THE PERSON IN CHARGE MAKING SURE THE RULES ARE NOT BROKEN DURING THE GAME
- 17. WHAT COLOUR DO TOTTENHAM HOTSPUR PLAY IN
- 18. WHAT COLOUR DO LIVERPOOL PLAY IN

## **Down**

1. WHAT DO YOU USE TO PLAY THIS GAME

- 4. GW FAVOURITE TEAM
- **6. MG FAVOURITE TEAM**
- 7. HOW LONG IS A GAME OF FOOTBALL FOR
- 9. WHAT IS THE NAME OF THE PLAYER WHOSE POSITION IS IN THE GOAL
- 10. WHERE DO MANU UNITED PLAY
- 12. THE REFEREE BLOWS
- 14. HOW MANY PLAYERS IN EACH TEAM