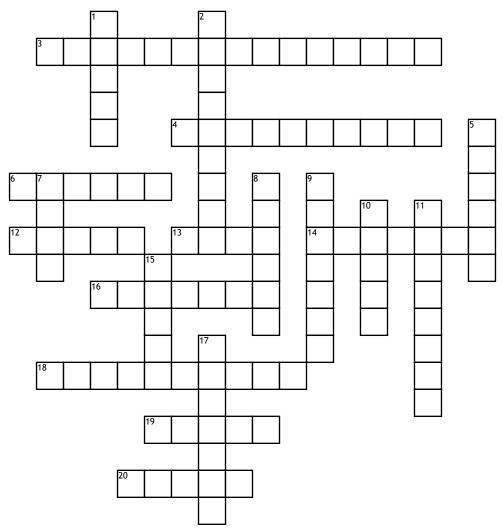

## **Across**

- 3. The current caretaker of Fablehaven.
- 4. A magical creature preserve.
- **6.** A creature with various and conflicting abilities, temperaments and appearances.
- **12.** A cave-dwelling creature being depicted as either a giant or a dwarf, typically having a very ugly appearance.
- **13.** The younger sibling of the oldest sibling.
- **14.** A creature with the upper body of a human and the lower body and legs of a horse.
- **16.** A horse-like beast with a single large, pointed, spiraling horn projecting from its forehead.

- **18.** Solitary creatures who spend their time making and mending shoes and have a hidden pot of gold at the end of the rainbow.
- **19.** A spirit of nature imagined as a beautiful maiden inhabiting rivers, woods, or other locations.
- **20.** A serpent-like monster with multiple heads that grow back when cut off.

## **Down**

- 1. A nature spirit with a half a goat and half a human body.
- 2. A rabbit with antlers.
- 5. The oldest of the 2 siblings.

- **7.** A large, hideous, man-like being that eats ordinary human beings, especially infants and children.
- **8.** A creature with the body of a lion, most often with a human head and sometimes with wings.
- 9. Giant one-eyed creature.
- **10.** A dwarfish creature that guards the earth's underground treasures .
- 11. A reptile reputed to be a serpent king, who can cause death with a single glance.
- **15.** Tiny human with wings and is very self absorbed.
- **17.** A fire-breathing monster with a lion's head, a goat's body, and a serpent's tail.

## **Word Bank**

**FABLEHAVEN** PIXIE **HYDRA SATYR BASILISK OGRE** LEPRECHAUN CHIMERA **GNOME** NYMPH **GOBLIN** GRANDPA SORENSEN SETH CENTAUR UNICORN TROLL **SPHINX** KENDRA **CYCLOPS JACKALOPE**