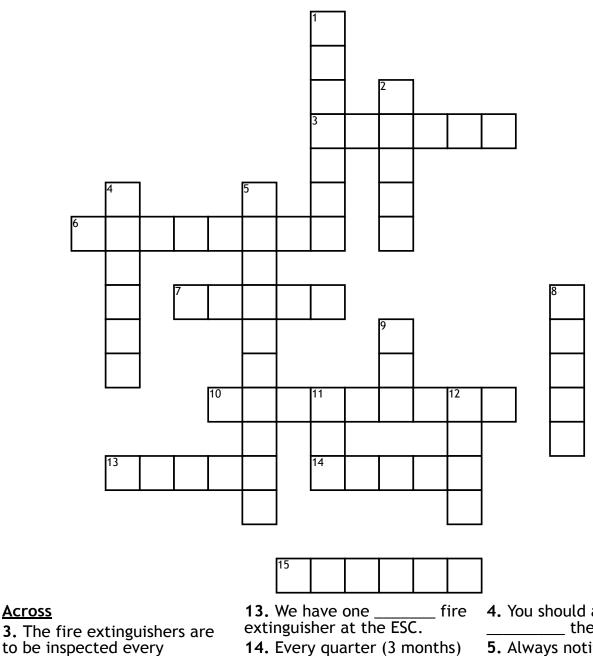

## Fire Drill

days.

<u>Across</u>

6. The evacuation staging area is located in the front of the facility next to the

7. Never \_\_\_\_\_ anyone behind.

10. Always activate \_ response system by calling 911.

we are required to do a fire

**15.** An employee should always be dispatched to the front entrance to emergency personnel.

## Down

1. Rescue, Activate/Alarm, C\_\_\_\_\_, Evacuate (R.A.C.E.)

2. We have \_\_\_\_\_ fire extinguishers at the ESC.

- 4. You should always try to the fire.
- **5.** Always notify off-site

8. Pull, Aim, Squeeze, S\_\_\_\_\_ (P.Å.S.S.)

**9.** The Safety Coordinator at the ESC is \_\_\_\_\_ Murray. **11.** Don't forget the AED, Oxygen, First aid kit, Cell phone, and \_\_\_\_\_ emergeny folder.

12. Remain \_\_\_\_\_.