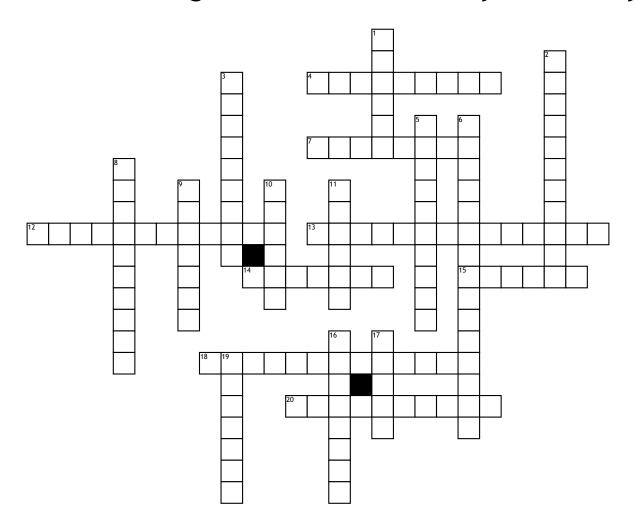

## "Flowers for Algernon" Crossword - By Zach Kelly

## Across

- **4.** Responding to ones surroundings: aware
- **7.** Charlie was born with mental.....
- **12.** part of your mind that is not fully aware.
- **13.** This is Dr. Strauss's expertise (a making or becoming special)
- 14. Seeing Algernon after his operation helped Charlie do this.
- **15.** Proving the Doctors were wrong about the side effects of the operation.
- **18.** The test Charlie had to take before the surgery.

**20.** At the end this happend to Charlie because the operation wore off.

## Down

- 1. Charlies co-workers thought he was this with how he was acting.
- **2.** What is Dr. Nemur? (exploits circumstances)
- **3.** charlie's physical feelings or his perception.
- **5.** Charlie had this to beat Algernon in the maze.
- **6.** Charlies Brain started to do this when the operation was wearing off.

- **8.** Charlies thought the operation would be permanent was this?
- **9.** This what Charlie was before the operation.
- **10.** This is what Dr. Strauss did to Charlie & Algernon.
- 11. The drugs used in Charlies operation done this to his IQ performance.
- **16.** Something you can touch and
- **17.** What type of animal is Algernon?
- 19. the results the Dr's thought was permanent was this.